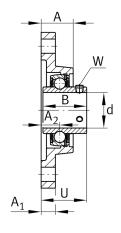

### **Dimensions**

| А              | 34 mm   | Height housing                |
|----------------|---------|-------------------------------|
| A <sub>1</sub> | 16 mm   | Thickness of flange           |
| A <sub>2</sub> | 19 mm   | Distance raceway              |
| В              | 42,9 mm | Width                         |
| Q              | M6      | Connection thread lubrication |
|                | 1,2 kg  | Weight                        |

### **Main Dimensions & Performance Data**

| d              | 35 mm    | Bore diameter                     |
|----------------|----------|-----------------------------------|
| L              | 90 mm    | Flange width                      |
| Н              | 161 mm   | Height flange                     |
| U              | 44,4 mm  | Total height unit                 |
| C <sub>r</sub> | 25.500 N | Basic dynamic load rating, radial |
| C or           | 15.300 N | Basic static load rating, radial  |
| Cur            | 650 N    | Fatigue load limit, radial        |