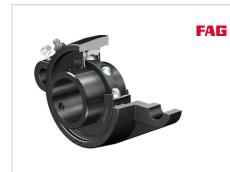

# Flanged housing unit

Schaeffler ID: 0808217230000

Flanged housing unit UCFL

### **Additional information**

| 1     | Number of housings  |
|-------|---------------------|
| FL207 | Housing             |
| UC207 | Bearing designation |