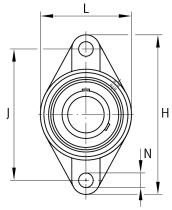

### **Main Dimensions & Performance Data**

| d              | 35 mm    | Bore diameter                     |
|----------------|----------|-----------------------------------|
| L              | 90 mm    | Flange width                      |
| Н              | 161 mm   | Height flange                     |
| U              | 44,4 mm  | Total height unit                 |
| C <sub>r</sub> | 25.500 N | Basic dynamic load rating, radial |
| C or           | 15.300 N | Basic static load rating, radial  |
| Cur            | 650 N    | Fatigue load limit, radial        |

# **Mounting dimensions**

| J              | 130 mm  | Distance fixing bore          |
|----------------|---------|-------------------------------|
| J              | 110 mm  | Pitch circle diameter (holes) |
| Ν              | 16 mm   | Fixing bore                   |
| N <sub>1</sub> | 77,8 mm | Distance fixing bore          |
| n              | 2       | Number of screwing holes      |