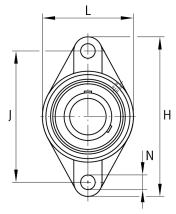

#### **Main Dimensions & Performance Data**

| d               | 30 mm    | Bore diameter                     |
|-----------------|----------|-----------------------------------|
| L               | 80 mm    | Flange width                      |
| Н               | 148 mm   | Height flange                     |
| U               | 40,2 mm  | Total height unit                 |
| C <sub>r</sub>  | 19.500 N | Basic dynamic load rating, radial |
| C <sub>0r</sub> | 11.300 N | Basic static load rating, radial  |
| Cur             | 480 N    | Fatigue load limit, radial        |

# **Mounting dimensions**

| J              | 117 mm  | Distance fixing bore          |
|----------------|---------|-------------------------------|
| J              | 100 mm  | Pitch circle diameter (holes) |
| N              | 16 mm   | Fixing bore                   |
| N <sub>1</sub> | 70,7 mm | Distance fixing bore          |
| n              | 2       | Number of screwing holes      |