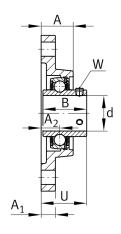

#### **Dimensions**

| А              | 31 mm    | Height housing                |
|----------------|----------|-------------------------------|
| A <sub>1</sub> | 14 mm    | Thickness of flange           |
| A <sub>2</sub> | 18 mm    | Distance raceway              |
| В              | 38,1 mm  | Width                         |
| Q              | M6       | Connection thread lubrication |
|                | 0,916 kg | Weight                        |

#### **Main Dimensions & Performance Data**

| d               | 30 mm    | Bore diameter                     |
|-----------------|----------|-----------------------------------|
| L               | 80 mm    | Flange width                      |
| Н               | 148 mm   | Height flange                     |
| U               | 40,2 mm  | Total height unit                 |
| C <sub>r</sub>  | 19.500 N | Basic dynamic load rating, radial |
| C <sub>0r</sub> | 11.300 N | Basic static load rating, radial  |
| Cur             | 480 N    | Fatigue load limit, radial        |