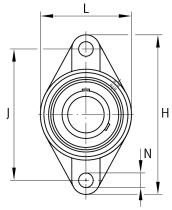

#### **Main Dimensions & Performance Data**

| d               | 25 mm    | Bore diameter                     |
|-----------------|----------|-----------------------------------|
| L               | 68 mm    | Flange width                      |
| Н               | 130 mm   | Height flange                     |
| U               | 35,8 mm  | Total height unit                 |
| C <sub>r</sub>  | 14.000 N | Basic dynamic load rating, radial |
| C <sub>0r</sub> | 7.800 N  | Basic static load rating, radial  |
| C ur            | 335 N    | Fatigue load limit, radial        |

## **Mounting dimensions**

| J              | 99 mm   | Distance fixing bore          |
|----------------|---------|-------------------------------|
| J              | 90 mm   | Pitch circle diameter (holes) |
| N              | 16 mm   | Fixing bore                   |
| N <sub>1</sub> | 63,6 mm | Distance fixing bore          |
| n              | 2       | Number of screwing holes      |