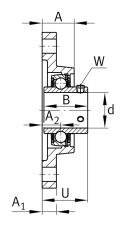

#### **Dimensions**

| А              | 27 mm    | Height housing                |
|----------------|----------|-------------------------------|
| A <sub>1</sub> | 15 mm    | Thickness of flange           |
| A <sub>2</sub> | 16 mm    | Distance raceway              |
| В              | 34,1 mm  | Width                         |
| Q              | M6       | Connection thread lubrication |
|                | 0,673 kg | Weight                        |
|                |          |                               |

#### **Main Dimensions & Performance Data**

| d               | 25 mm    | Bore diameter                     |
|-----------------|----------|-----------------------------------|
| L               | 68 mm    | Flange width                      |
| Н               | 130 mm   | Height flange                     |
| U               | 35,8 mm  | Total height unit                 |
| C <sub>r</sub>  | 14.000 N | Basic dynamic load rating, radial |
| C <sub>0r</sub> | 7.800 N  | Basic static load rating, radial  |
| C ur            | 335 N    | Fatigue load limit, radial        |