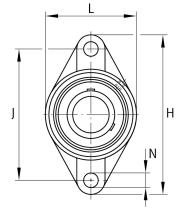

#### **Main Dimensions & Performance Data**

| d               | 20 mm    | Bore diameter                     |
|-----------------|----------|-----------------------------------|
| L               | 60 mm    | Flange width                      |
| Н               | 113 mm   | Height flange                     |
| U               | 33,3 mm  | Total height unit                 |
| C <sub>r</sub>  | 12.800 N | Basic dynamic load rating, radial |
| C <sub>0r</sub> | 6.600 N  | Basic static load rating, radial  |
| C ur            | 345 N    | Fatigue load limit, radial        |

# **Mounting dimensions**

| J              | 90 mm   | Distance fixing bore          |
|----------------|---------|-------------------------------|
| J              | 78 mm   | Pitch circle diameter (holes) |
| N              | 12 mm   | Fixing bore                   |
| N <sub>1</sub> | 55,1 mm | Distance fixing bore          |
| n              | 2       | Number of screwing holes      |