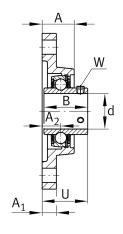

#### **Dimensions**

| Α              | 25,5 mm | Height housing                |
|----------------|---------|-------------------------------|
| A <sub>1</sub> | 12 mm   | Thickness of flange           |
| A <sub>2</sub> | 15 mm   | Distance raceway              |
| В              | 31 mm   | Width                         |
| Q              | M6      | Connection thread lubrication |
|                | 0,43 kg | Weight                        |

#### **Main Dimensions & Performance Data**

| d               | 20 mm    | Bore diameter                     |
|-----------------|----------|-----------------------------------|
| L               | 60 mm    | Flange width                      |
| Н               | 113 mm   | Height flange                     |
| U               | 33,3 mm  | Total height unit                 |
| C <sub>r</sub>  | 12.800 N | Basic dynamic load rating, radial |
| C <sub>0r</sub> | 6.600 N  | Basic static load rating, radial  |
| C ur            | 345 N    | Fatigue load limit, radial        |