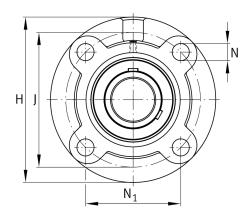

### Main Dimensions & Performance Data

| d               | 30 mm    | Bore diameter                     |
|-----------------|----------|-----------------------------------|
| Н               | 125 mm   | Height flange                     |
| U               | 32,2 mm  | Total height unit                 |
| C r             | 19.500 N | Basic dynamic load rating, radial |
| C <sub>0r</sub> | 11.300 N | Basic static load rating, radial  |
| C <sub>ur</sub> | 480 N    | Fatigue load limit, radial        |

## **Mounting dimensions**

| J              | 100 mm  | Distance fixing bore          |
|----------------|---------|-------------------------------|
| J              | 100 mm  | Pitch circle diameter (holes) |
| Ν              | 12 mm   | Fixing bore                   |
| N <sub>1</sub> | 70,7 mm | Distance fixing bore          |
| Τ <sub>1</sub> | 8 mm    | Height spigot                 |
| Z              | 80 mm   | Diameter spigot               |
|                | h8      | Diameter spigot clearance     |
| n              | 4       | Number of screwing holes      |