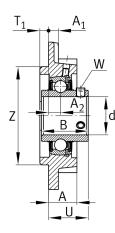

#### Dimensions

| А              | 23 mm    | Height housing                |  |
|----------------|----------|-------------------------------|--|
| A <sub>1</sub> | 8 mm     | Thickness of flange           |  |
| A <sub>2</sub> | 10 mm    | Distance raceway              |  |
| В              | 38,1 mm  | Width                         |  |
| Q              | M6       | Connection thread lubrication |  |
|                | 1,253 kg | Weight                        |  |

### Main Dimensions & Performance Data

| d               | 30 mm    | Bore diameter                     |
|-----------------|----------|-----------------------------------|
| Н               | 125 mm   | Height flange                     |
| U               | 32,2 mm  | Total height unit                 |
| C r             | 19.500 N | Basic dynamic load rating, radial |
| C <sub>0r</sub> | 11.300 N | Basic static load rating, radial  |
| C <sub>ur</sub> | 480 N    | Fatigue load limit, radial        |