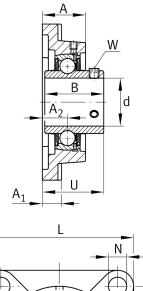

# d

J

#### Dimensions

| A              | 54 mm   | Height housing                |
|----------------|---------|-------------------------------|
| A <sub>1</sub> | 24 mm   | Thickness of flange           |
| A <sub>2</sub> | 31 mm   | Distance raceway              |
| В              | 75,4 mm | Width                         |
| Q              | M6      | Connection thread lubrication |
|                | 5,92 kg | Weight                        |

### Main Dimensions & Performance Data

| d               | 70 mm    | Bore diameter                     |
|-----------------|----------|-----------------------------------|
| L               | 193 mm   | Flange width                      |
| U               | 75,4 mm  | Total height unit                 |
| C r             | 66.000 N | Basic dynamic load rating, radial |
| C <sub>Or</sub> | 44.000 N | Basic static load rating, radial  |
| C <sub>ur</sub> | 1.870 N  | Fatigue load limit, radial        |

## Mounting dimensions

| J              | 152 mm | Distance fixing bore     |
|----------------|--------|--------------------------|
| Ν              | 19 mm  | Fixing bore              |
| N <sub>1</sub> | 152 mm | Distance fixing bore     |
| n              | 4      | Number of screwing holes |