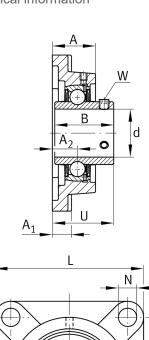

### **Dimensions**

| A              | 48 mm    | Height housing                |
|----------------|----------|-------------------------------|
| A <sub>1</sub> | 20 mm    | Thickness of flange           |
| A 2            | 29 mm    | Distance raceway              |
| В              | 68,7 mm  | Width                         |
| 0              |          | Connection thread lubrication |
| Q              | M6       |                               |
|                | 4,394 kg | Weight                        |

#### **Main Dimensions & Performance Data**

| d               | 60 mm    | Bore diameter                     |
|-----------------|----------|-----------------------------------|
| L               | 175 mm   | Flange width                      |
| U               | 68,7 mm  | Total height unit                 |
| C <sub>r</sub>  | 52.000 N | Basic dynamic load rating, radial |
| C <sub>0r</sub> | 36.000 N | Basic static load rating, radial  |
| C ur            | 1.530 N  | Fatigue load limit, radial        |

### **Mounting dimensions**

| J              | 143 mm | Distance fixing bore     |
|----------------|--------|--------------------------|
| N              | 19 mm  | Fixing bore              |
| N <sub>1</sub> | 143 mm | Distance fixing bore     |
| n              | 4      | Number of screwing holes |