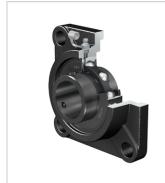

# **UCF212**

# Flanged housing unit

Schaeffler ID: 0808222310000

Flanged housing unit UCF

#### **Additional information**

| 1     | Number of housings  |
|-------|---------------------|
| F212  | Housing             |
| UC212 | Bearing designation |