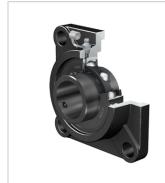

# **UCF211**

# Flanged housing unit

Schaeffler ID: 0808222150000

Flanged housing unit UCF

### **Additional information**

| 1     | Number of housings  |
|-------|---------------------|
| F211  | Housing             |
| UC211 | Bearing designation |