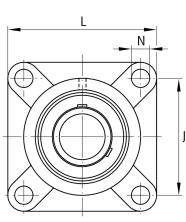

#### **Main Dimensions & Performance Data**

| d               | 55 mm    | Bore diameter                     |
|-----------------|----------|-----------------------------------|
| L               | 163 mm   | Flange width                      |
| U               | 58,4 mm  | Total height unit                 |
| C <sub>r</sub>  | 43.500 N | Basic dynamic load rating, radial |
| C <sub>0r</sub> | 29.000 N | Basic static load rating, radial  |
| C ur            | 1.240 N  | Fatigue load limit, radial        |
|                 |          | 3,                                |

### **Mounting dimensions**

| J              | 130 mm | Distance fixing bore     |
|----------------|--------|--------------------------|
| N              | 19 mm  | Fixing bore              |
| N <sub>1</sub> | 130 mm | Distance fixing bore     |
| n              | 4      | Number of screwing holes |