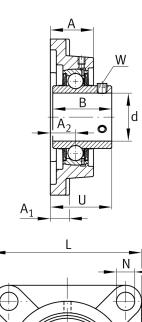

#### **Dimensions**

| Α              | 43 mm    | Height housing                |
|----------------|----------|-------------------------------|
| A <sub>1</sub> | 20 mm    | Thickness of flange           |
| A <sub>2</sub> | 25 mm    | Distance raceway              |
| В              | 55,6 mm  | Width                         |
| Q              | M6       | Connection thread lubrication |
|                | 3,431 kg | Weight                        |

#### **Main Dimensions & Performance Data**

| d               | 55 mm    | Bore diameter                     |
|-----------------|----------|-----------------------------------|
| L               | 163 mm   | Flange width                      |
| U               | 58,4 mm  | Total height unit                 |
| C <sub>r</sub>  | 43.500 N | Basic dynamic load rating, radial |
| C <sub>0r</sub> | 29.000 N | Basic static load rating, radial  |
| C ur            | 1.240 N  | Fatigue load limit, radial        |
|                 |          | 3,                                |

### **Mounting dimensions**

| J              | 130 mm | Distance fixing bore     |
|----------------|--------|--------------------------|
| N              | 19 mm  | Fixing bore              |
| N <sub>1</sub> | 130 mm | Distance fixing bore     |
| n              | 4      | Number of screwing holes |