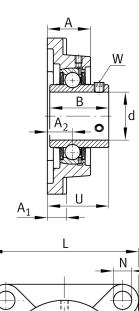

# **Dimensions**

| A              | 38 mm   | Height housing                |
|----------------|---------|-------------------------------|
| A <sub>1</sub> | 18 mm   | Thickness of flange           |
| A <sub>2</sub> | 22 mm   | Distance raceway              |
| В              | 49,2 mm | Width                         |
| Q              | M6      | Connection thread lubrication |
|                | 2,3 kg  | Weight                        |

#### **Main Dimensions & Performance Data**

| d               | 45 mm    | Bore diameter                     |
|-----------------|----------|-----------------------------------|
| L               | 137 mm   | Flange width                      |
| U               | 52,2 mm  | Total height unit                 |
| C <sub>r</sub>  | 32.500 N | Basic dynamic load rating, radial |
| C <sub>0r</sub> | 20.400 N | Basic static load rating, radial  |
| C ur            | 870 N    | Fatigue load limit, radial        |

### **Mounting dimensions**

| J              | 105 mm | Distance fixing bore     |
|----------------|--------|--------------------------|
| N              | 16 mm  | Fixing bore              |
| N <sub>1</sub> | 105 mm | Distance fixing bore     |
| n              | 4      | Number of screwing holes |