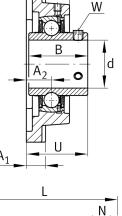

# **Dimensions**

| A              | 38 mm   | Height housing                |
|----------------|---------|-------------------------------|
| A <sub>1</sub> | 18 mm   | Thickness of flange           |
| A <sub>2</sub> | 22 mm   | Distance raceway              |
| В              | 49,2 mm | Width                         |
| Q              | M6      | Connection thread lubrication |
|                | 2,3 kg  | Weight                        |

#### **Main Dimensions & Performance Data**

| d               | 45 mm    | Bore diameter                     |
|-----------------|----------|-----------------------------------|
| L               | 137 mm   | Flange width                      |
| U               | 52,2 mm  | Total height unit                 |
| C <sub>r</sub>  | 32.500 N | Basic dynamic load rating, radial |
| C <sub>0r</sub> | 20.400 N | Basic static load rating, radial  |
| C ur            | 870 N    | Fatigue load limit, radial        |

### **Mounting dimensions**

| J              | 105 mm | Distance fixing bore     |
|----------------|--------|--------------------------|
| N              | 16 mm  | Fixing bore              |
| N <sub>1</sub> | 105 mm | Distance fixing bore     |
| n              | 4      | Number of screwing holes |