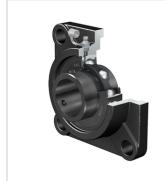

## **UCF209**

## Flanged housing unit

Schaeffler ID: 0808221260000 Flanged housing unit UCF

#### **Additional information**

| 1     | Number of housings  |
|-------|---------------------|
| F209  | Housing             |
| UC209 | Bearing designation |