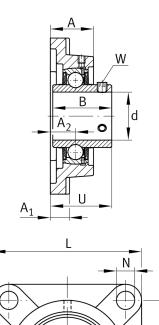

#### Dimensions

| А              | 36 mm    | Height housing                |
|----------------|----------|-------------------------------|
| A <sub>1</sub> | 16 mm    | Thickness of flange           |
| A <sub>2</sub> | 21 mm    | Distance raceway              |
| В              | 49,2 mm  | Width                         |
| Q              | M6       | Connection thread lubrication |
|                | 1,934 kg | Weight                        |

#### Main Dimensions & Performance Data

| d               | 40 mm    | Bore diameter                     |
|-----------------|----------|-----------------------------------|
| L               | 130 mm   | Flange width                      |
| U               | 51,2 mm  | Total height unit                 |
| C r             | 32.500 N | Basic dynamic load rating, radial |
| C <sub>0r</sub> | 19.800 N | Basic static load rating, radial  |
| C <sub>ur</sub> | 1.030 N  | Fatigue load limit, radial        |

### **Mounting dimensions**

| _              |        |                          |
|----------------|--------|--------------------------|
| J              | 102 mm | Distance fixing bore     |
| Ν              | 16 mm  | Fixing bore              |
| N <sub>1</sub> | 102 mm | Distance fixing bore     |
| n              | 4      | Number of screwing holes |