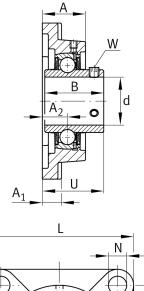

### Dimensions

| А              | 31 mm   | Height housing                |
|----------------|---------|-------------------------------|
| A <sub>1</sub> | 14 mm   | Thickness of flange           |
| A <sub>2</sub> | 18 mm   | Distance raceway              |
| В              | 38,1 mm | Width                         |
| Q              | M6      | Connection thread lubrication |
|                | 1,11 kg | Weight                        |

## Main Dimensions & Performance Data

| d               | 30 mm    | Bore diameter                     |
|-----------------|----------|-----------------------------------|
| L               | 108 mm   | Flange width                      |
| U               | 40,2 mm  | Total height unit                 |
| C r             | 19.500 N | Basic dynamic load rating, radial |
| C <sub>0r</sub> | 11.300 N | Basic static load rating, radial  |
| C <sub>ur</sub> | 480 N    | Fatigue load limit, radial        |

# **Mounting dimensions**

| -              |       |                          |
|----------------|-------|--------------------------|
| J              | 83 mm | Distance fixing bore     |
| Ν              | 12 mm | Fixing bore              |
| N <sub>1</sub> | 83 mm | Distance fixing bore     |
| n              | 4     | Number of screwing holes |