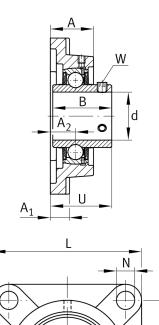

#### Dimensions

| А              | 27 mm    | Height housing                |
|----------------|----------|-------------------------------|
| A <sub>1</sub> | 14 mm    | Thickness of flange           |
| A <sub>2</sub> | 16 mm    | Distance raceway              |
| В              | 34,1 mm  | Width                         |
| Q              | M6       | Connection thread lubrication |
|                | 0,876 kg | Weight                        |

#### Main Dimensions & Performance Data

| d               | 25 mm    | Bore diameter                     |
|-----------------|----------|-----------------------------------|
| L               | 95 mm    | Flange width                      |
| U               | 35,8 mm  | Total height unit                 |
| C <sub>r</sub>  | 14.000 N | Basic dynamic load rating, radial |
| C <sub>0r</sub> | 7.800 N  | Basic static load rating, radial  |
| C <sub>ur</sub> | 335 N    | Fatigue load limit, radial        |

### **Mounting dimensions**

| _              |       |                          |
|----------------|-------|--------------------------|
| J              | 70 mm | Distance fixing bore     |
| Ν              | 12 mm | Fixing bore              |
| N <sub>1</sub> | 70 mm | Distance fixing bore     |
| n              | 4     | Number of screwing holes |