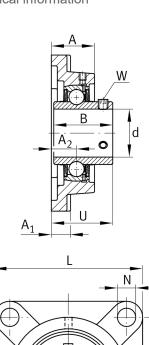

## Technical information

| A              | 25,5 mm  | Height housing                |
|----------------|----------|-------------------------------|
| A <sub>1</sub> | 12 mm    | Thickness of flange           |
| A <sub>2</sub> | 15 mm    | Distance raceway              |
| В              | 31 mm    | Width                         |
| Q              | M6       | Connection thread lubrication |
|                | 0,597 kg | Weight                        |

#### **Main Dimensions & Performance Data**

| L 86 mm Flange width                                      |  |
|-----------------------------------------------------------|--|
| U 33,3 mm Total height unit                               |  |
| C <sub>r</sub> 12.800 N Basic dynamic load rating, radial |  |
| C <sub>0r</sub> 6.600 N Basic static load rating, radial  |  |
| C <sub>ur</sub> 345 N Fatigue load limit, radial          |  |

### **Mounting dimensions**

| J              | 64 mm | Distance fixing bore     |
|----------------|-------|--------------------------|
| N              | 12 mm | Fixing bore              |
| N <sub>1</sub> | 64 mm | Distance fixing bore     |
| n              | 4     | Number of screwing holes |