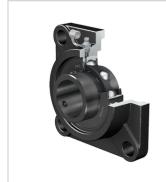

11.10.2021, 19:29:09 (GMT+08:00) SCHAEFFLER



FAG

# **UCF204**

# Flanged housing unit

Schaeffler ID: 0800466810000

Flanged housing unit UCF

## Technical information





| A              | 25,5 mm  | Height housing                |
|----------------|----------|-------------------------------|
| A <sub>1</sub> | 12 mm    | Thickness of flange           |
| A <sub>2</sub> | 15 mm    | Distance raceway              |
| В              | 31 mm    | Width                         |
| Q              | M6       | Connection thread lubrication |
|                | 0,597 kg | Weight                        |

#### **Main Dimensions & Performance Data**

| L 86 mm Flange width                                      |  |
|-----------------------------------------------------------|--|
| U 33,3 mm Total height unit