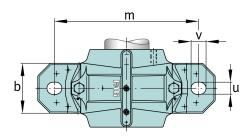

#### Main Dimensions & Performance Data

| D   | 300 mm    | outside diameter bearing |
|-----|-----------|--------------------------|
| а   | 620 mm    | length base              |
| h 1 | 366 mm    | height                   |
| g   | 215 mm    | width housing body       |
|     | 72,131 kg | Weight                   |

### Dimensions

| Dimonolonio    |        |                       |
|----------------|--------|-----------------------|
| b              | 170 mm | width base            |
| С              | 65 mm  | heigth base           |
| h              | 180 mm | center height         |
| m              | 520 mm | distance fixing bore  |
| S              | 1,25   | screw size            |
| S              | M30    | size of fixing screws |
| u              | 35 mm  | width slot            |
| V              | 42 mm  | length slot           |
| g <sub>3</sub> | 18 mm  | Wall thickness        |