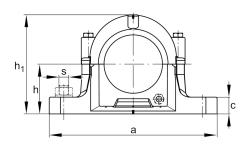

#### Main Dimensions & Performance Data

| D   | 300 mm    | outside diameter bearing |
|-----|-----------|--------------------------|
| а   | 620 mm    | length base              |
| h 1 | 366 mm    | height                   |
| g   | 215 mm    | width housing body       |
|     | 72,131 kg | Weight                   |

### Dimensions

| Dimonolonio    |        |                       |
|----------------|--------|-----------------------|
| b              | 170 mm | width base            |
| С              | 65 mm  | heigth base           |
| h              | 180 mm | center height         |
| m              | 520 mm | distance fixing bore  |
| S              | 1,25   | screw size            |
| S              | M30    | size of fixing screws |
| u              | 35 mm  | width slot            |
| V              | 42 mm  | length slot           |
| g <sub>3</sub> | 18 mm  | Wall thickness        |