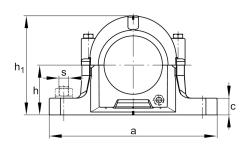

#### Technical information

| Dimensions     |           |                       |
|----------------|-----------|-----------------------|
| b              | 160 mm    | width base            |
| С              | 60 mm     | heigth base           |
| h              | 170 mm    | center height         |
| m              | 470 mm    | distance fixing bore  |
| S              | 1,25      | screw size            |
| S              | M30       | size of fixing screws |
| u              | 35 mm     | width slot            |
| V              | 42 mm     | length slot           |
| g <sub>3</sub> | 18 mm     | Wall thickness        |
|                | 59,945 kg | Weight                |

#### Main Dimensions & Performance Data

| D              | 290 mm | outside diameter bearing |
|----------------|--------|--------------------------|
| а              | 550 mm | length base              |
| h <sub>1</sub> | 351 mm | height                   |
| g              | 225 mm | width housing body       |