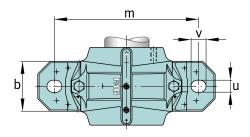

#### Technical information

| Dimensions     |           |                       |
|----------------|-----------|-----------------------|
| b              | 160 mm    | width base            |
| С              | 60 mm     | heigth base           |
| h              | 170 mm    | center height         |
| m              | 470 mm    | distance fixing bore  |
| S              | 1,25      | screw size            |
| S              | M30       | size of fixing screws |
| u              | 35 mm     | width slot            |
| V              | 42 mm     | length slot           |
| g <sub>3</sub> | 18 mm     | Wall thickness        |
|                | 59,945 kg | Weight                |

#### Main Dimensions & Performance Data

| D              | 290 mm | outside diameter bearing |
|----------------|--------|--------------------------|
| а              | 550 mm | length base              |
| h <sub>1</sub> | 351 mm | height                   |
| g              | 225 mm | width housing body       |