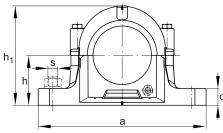

### **Main Dimensions & Performance Data**

| D              | 270 mm | outside diameter bearing |  |
|----------------|--------|--------------------------|--|
| а              | 530 mm | length base              |  |
| h <sub>1</sub> | 328 mm | height                   |  |
| g              | 215 mm | width housing body       |  |
|                | 52 kg  | Weight                   |  |

### **Dimensions**

| b              | 160 mm | width base            |
|----------------|--------|-----------------------|
| С              | 60 mm  | heigth base           |
| h              | 160 mm | center height         |
| m              | 450 mm | distance fixing bore  |
| S              | 1,25   | screw size            |
| S              | M30    | size of fixing screws |
| u              | 35 mm  | width slot            |
| V              | 42 mm  | length slot           |
| g <sub>3</sub> | 18 mm  | Wall thickness        |