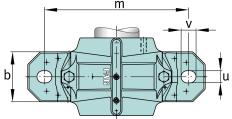

### **Dimensions**

| b              | 160 mm | width base            |
|----------------|--------|-----------------------|
| С              | 60 mm  | heigth base           |
| h              | 160 mm | center height         |
| m              | 450 mm | distance fixing bore  |
| S              | 1,25   | screw size            |
| S              | M30    | size of fixing screws |
| u              | 35 mm  | width slot            |
| V              | 42 mm  | length slot           |
| g <sub>3</sub> | 18 mm  | Wall thickness        |