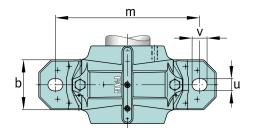

### **Dimensions**

| b              | 150 mm | width base            |
|----------------|--------|-----------------------|
| С              | 50 mm  | heigth base           |
| h              | 150 mm | center height         |
| m              | 420 mm | distance fixing bore  |
| S              | 1,25   | screw size            |
| S              | M30    | size of fixing screws |
| u              | 35 mm  | width slot            |
| V              | 42 mm  | length slot           |
| g <sub>3</sub> | 18 mm  | Wall thickness        |