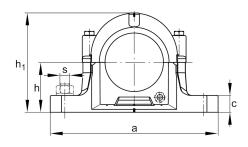

### **Main Dimensions & Performance Data**

| D              | 250 mm | outside diameter bearing |
|----------------|--------|--------------------------|
| а              | 500 mm | length base              |
| h <sub>1</sub> | 304 mm | height                   |
| g              | 200 mm | width housing body       |
|                | 43 kg  | Weight                   |

### **Dimensions**

| b              | 150 mm | width base            |
|----------------|--------|-----------------------|
| С              | 50 mm  | heigth base           |
| h              | 150 mm | center height         |
| m              | 420 mm | distance fixing bore  |
| S              | 1,25   | screw size            |
| S              | M30    | size of fixing screws |
| u              | 35 mm  | width slot            |
| V              | 42 mm  | length slot           |
| g <sub>3</sub> | 18 mm  | Wall thickness        |