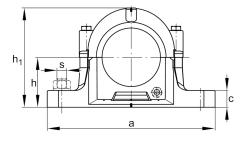

## Main Dimensions & Performance Data

| D   | 240 mm    | outside diameter bearing |
|-----|-----------|--------------------------|
| а   | 450 mm    | length base              |
| h 1 | 298 mm    | height                   |
| g   | 185 mm    | width housing body       |
|     | 36,773 kg | Weight                   |

## Dimensions

| Dimensions     |        |                       |  |  |
|----------------|--------|-----------------------|--|--|
| b              | 130 mm | width base            |  |  |
| с              | 50 mm  | heigth base           |  |  |
| h              | 150 mm | center height         |  |  |
| m              | 390 mm | distance fixing bore  |  |  |
| S              | 1      | screw size            |  |  |
| s              | M24    | size of fixing screws |  |  |
| u              | 28 mm  | width slot            |  |  |
| V              | 35 mm  | length slot           |  |  |
| g <sub>3</sub> | 18 mm  | Wall thickness        |  |  |