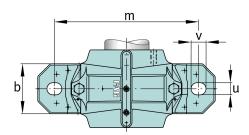

## Dimensions

| Dimensions     |        |                       |  |  |
|----------------|--------|-----------------------|--|--|
| b              | 130 mm | width base            |  |  |
| с              | 50 mm  | heigth base           |  |  |
| h              | 150 mm | center height         |  |  |
| m              | 390 mm | distance fixing bore  |  |  |
| S              | 1      | screw size            |  |  |
| s              | M24    | size of fixing screws |  |  |
| u              | 28 mm  | width slot            |  |  |
| V              | 35 mm  | length slot           |  |  |
| g <sub>3</sub> | 18 mm  | Wall thickness        |  |  |