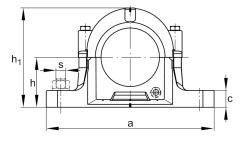

## Main Dimensions & Performance Data

| D   | 230 mm  | outside diameter bearing |
|-----|---------|--------------------------|
| а   | 445 mm  | length base              |
| h 1 | 291 mm  | height                   |
| g   | 190 mm  | width housing body       |
|     | 34,5 kg | Weight                   |

## Dimensions

| Dimensions |        |                       |
|------------|--------|-----------------------|
| b          | 130 mm | width base            |
| С          | 50 mm  | heigth base           |
| h          | 150 mm | center height         |
| m          | 380 mm | distance fixing bore  |
| S          | 1      | screw size            |
| S          | M24    | size of fixing screws |
| u          | 28 mm  | width slot            |
| V          | 35 mm  | length slot           |
| g 3        | 18 mm  | Wall thickness        |