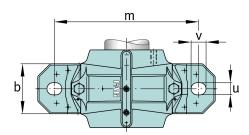

## Dimensions

| Dimensions |        |                       |
|------------|--------|-----------------------|
| b          | 130 mm | width base            |
| С          | 50 mm  | heigth base           |
| h          | 150 mm | center height         |
| m          | 380 mm | distance fixing bore  |
| S          | 1      | screw size            |
| S          | M24    | size of fixing screws |
| u          | 28 mm  | width slot            |
| V          | 35 mm  | length slot           |
| g 3        | 18 mm  | Wall thickness        |