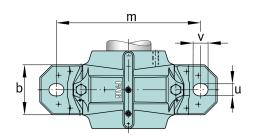

### **Main Dimensions & Performance Data**

| D              | 215 mm  | outside diameter bearing |
|----------------|---------|--------------------------|
| а              | 410 mm  | length base              |
| h <sub>1</sub> | 271 mm  | height                   |
| g              | 180 mm  | width housing body       |
|                | 27,8 kg | Weight                   |

### **Dimensions**

| b              | 120 mm | width base            |
|----------------|--------|-----------------------|
| С              | 45 mm  | heigth base           |
| h              | 140 mm | center height         |
| m              | 350 mm | distance fixing bore  |
| S              | 0,875  | screw size            |
| S              | M24    | size of fixing screws |
| u              | 26 mm  | width slot            |
| V              | 32 mm  | length slot           |
| g <sub>3</sub> | 16 mm  | Wall thickness        |