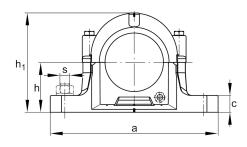

### **Main Dimensions & Performance Data**

| D              | 215 mm  | outside diameter bearing |
|----------------|---------|--------------------------|
| а              | 410 mm  | length base              |
| h <sub>1</sub> | 271 mm  | height                   |
| g              | 180 mm  | width housing body       |
|                | 27,8 kg | Weight                   |

### **Dimensions**

| b              | 120 mm | width base            |
|----------------|--------|-----------------------|
| С              | 45 mm  | heigth base           |
| h              | 140 mm | center height         |
| m              | 350 mm | distance fixing bore  |
| S              | 0,875  | screw size            |
| S              | M24    | size of fixing screws |
| u              | 26 mm  | width slot            |
| V              | 32 mm  | length slot           |
| g <sub>3</sub> | 16 mm  | Wall thickness        |