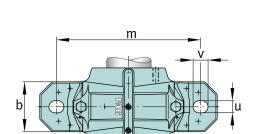

### **Dimensions**

| b              | 120 mm | width base            |
|----------------|--------|-----------------------|
| С              | 45 mm  | heigth base           |
| h              | 125 mm | center height         |
| m              | 350 mm | distance fixing bore  |
| S              | 0,875  | screw size            |
| S              | M24    | size of fixing screws |
| u              | 26 mm  | width slot            |
| V              | 32 mm  | length slot           |
| g <sub>3</sub> | 16 mm  | Wall thickness        |