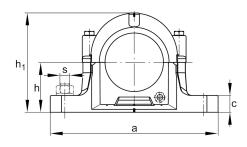

### **Main Dimensions & Performance Data**

| D              | 200 mm   | outside diameter bearing |  |
|----------------|----------|--------------------------|--|
| а              | 410 mm   | length base              |  |
| h <sub>1</sub> | 248 mm   | height                   |  |
| g              | 175 mm   | width housing body       |  |
|                | 23,33 kg | Weight                   |  |

### **Dimensions**

| b              | 120 mm | width base            |
|----------------|--------|-----------------------|
| С              | 45 mm  | heigth base           |
| h              | 125 mm | center height         |
| m              | 350 mm | distance fixing bore  |
| S              | 0,875  | screw size            |
| S              | M24    | size of fixing screws |
| u              | 26 mm  | width slot            |
| V              | 32 mm  | length slot           |
| g <sub>3</sub> | 16 mm  | Wall thickness        |