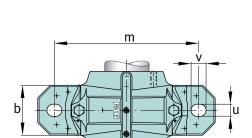

## **Dimensions**

| b | 110 mm | width base               |
|---|--------|--------------------------|
| С | 40 mm  | heigth base              |
| D | 190 mm | outside diameter bearing |
| h | 112 mm | center height            |
| m | 320 mm | distance fixing bore     |
| S | 0,875  | screw size               |
| u | 26 mm  | width slot               |
| V | 32 mm  | length slot              |