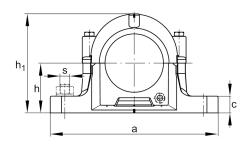

### **Main Dimensions & Performance Data**

| а              | 380 mm    | length base        |
|----------------|-----------|--------------------|
| h <sub>1</sub> | 229 mm    | height             |
| g              | 155 mm    | width housing body |
|                | 20,767 kg | Weight             |

## **Dimensions**

| b | 110 mm | width base               |
|---|--------|--------------------------|
| С | 40 mm  | heigth base              |
| D | 190 mm | outside diameter bearing |
| h | 112 mm | center height            |
| m | 320 mm | distance fixing bore     |
| S | 0,875  | screw size               |
| u | 26 mm  | width slot               |
| V | 32 mm  | length slot              |