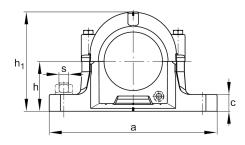

### **Main Dimensions & Performance Data**

| D              | 170 mm    | outside diameter bearing |  |
|----------------|-----------|--------------------------|--|
| а              | 345 mm    | length base              |  |
| h <sub>1</sub> | 219 mm    | height                   |  |
| g              | 150 mm    | width housing body       |  |
|                | 15,233 kg | Weight                   |  |

### **Dimensions**

| b   | 100 mm | width base            |
|-----|--------|-----------------------|
| С   | 35 mm  | heigth base           |
| h   | 112 mm | center height         |
| m   | 290 mm | distance fixing bore  |
| S   | 0,75   | screw size            |
| S   | M20    | size of fixing screws |
| u   | 22 mm  | width slot            |
| V   | 27 mm  | length slot           |
| 9 3 | 16 mm  | Wall thickness        |