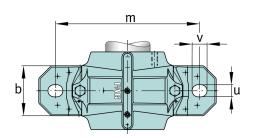

### **Main Dimensions & Performance Data**

| D              | 170 mm    | outside diameter bearing |  |
|----------------|-----------|--------------------------|--|
| а              | 345 mm    | length base              |  |
| h <sub>1</sub> | 219 mm    | height                   |  |
| g              | 150 mm    | width housing body       |  |
|                | 15,233 kg | Weight                   |  |

### **Dimensions**

| b   | 100 mm | width base            |
|-----|--------|-----------------------|
| С   | 35 mm  | heigth base           |
| h   | 112 mm | center height         |
| m   | 290 mm | distance fixing bore  |
| S   | 0,75   | screw size            |
| S   | M20    | size of fixing screws |
| u   | 22 mm  | width slot            |
| V   | 27 mm  | length slot           |
| 9 3 | 16 mm  | Wall thickness        |