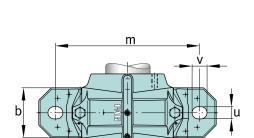

### **Dimensions**

| b   | 90 mm  | width base            |
|-----|--------|-----------------------|
| С   | 32 mm  | heigth base           |
| h   | 95 mm  | center height         |
| m   | 260 mm | distance fixing bore  |
| S   | 0,75   | screw size            |
| S   | M20    | size of fixing screws |
| u   | 22 mm  | width slot            |
| ٧   | 27 mm  | length slot           |
| 9 3 | 15 mm  | Wall thickness        |