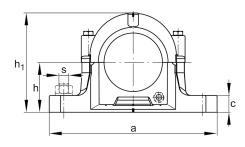

### **Main Dimensions & Performance Data**

| D              | 150 mm    | outside diameter bearing |  |
|----------------|-----------|--------------------------|--|
| а              | 320 mm    | length base              |  |
| h <sub>1</sub> | 189 mm    | height                   |  |
| g              | 140 mm    | width housing body       |  |
|                | 10,661 kg | Weight                   |  |

### **Dimensions**

| b   | 90 mm  | width base            |
|-----|--------|-----------------------|
| С   | 32 mm  | heigth base           |
| h   | 95 mm  | center height         |
| m   | 260 mm | distance fixing bore  |
| S   | 0,75   | screw size            |
| S   | M20    | size of fixing screws |
| u   | 22 mm  | width slot            |
| ٧   | 27 mm  | length slot           |
| 9 3 | 15 mm  | Wall thickness        |