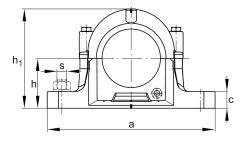

## Main Dimensions & Performance Data

| D              | 140 mm   | outside diameter bearing |
|----------------|----------|--------------------------|
| а              | 315 mm   | length base              |
| h <sub>1</sub> | 183 mm   | height                   |
| g              | 135 mm   | width housing body       |
|                | 9,547 kg | Weight                   |

## Dimensions

| Dimensions |        |                       |
|------------|--------|-----------------------|
| b          | 90 mm  | width base            |
| С          | 32 mm  | heigth base           |
| h          | 95 mm  | center height         |
| m          | 260 mm | distance fixing bore  |
| S          | 0,75   | screw size            |
| S          | M20    | size of fixing screws |
| u          | 22 mm  | width slot            |
| V          | 27 mm  | length slot           |
| g 3        | 15 mm  | Wall thickness        |