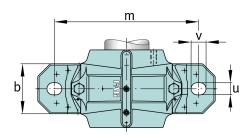

## Dimensions

| Dimensions |        |                       |
|------------|--------|-----------------------|
| b          | 90 mm  | width base            |
| С          | 32 mm  | heigth base           |
| h          | 95 mm  | center height         |
| m          | 260 mm | distance fixing bore  |
| S          | 0,75   | screw size            |
| S          | M20    | size of fixing screws |
| u          | 22 mm  | width slot            |
| V          | 27 mm  | length slot           |
| g 3        | 15 mm  | Wall thickness        |