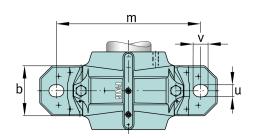

### **Main Dimensions & Performance Data**

| D              | 130 mm  | outside diameter bearing |  |
|----------------|---------|--------------------------|--|
| а              | 280 mm  | length base              |  |
| h <sub>1</sub> | 161 mm  | height                   |  |
| g              | 120 mm  | width housing body       |  |
|                | 7,04 kg | Weight                   |  |

### **Dimensions**

| b              | 80 mm   | width base            |
|----------------|---------|-----------------------|
| С              | 30 mm   | heigth base           |
| h              | 80 mm   | center height         |
| m              | 230 mm  | distance fixing bore  |
| S              | 0,625   | screw size            |
| S              | M16     | size of fixing screws |
| u              | 18 mm   | width slot            |
| V              | 23 mm   | length slot           |
| g <sub>3</sub> | 12,5 mm | Wall thickness        |