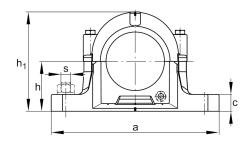

### **Main Dimensions & Performance Data**

| D              | 130 mm  | outside diameter bearing |  |
|----------------|---------|--------------------------|--|
| а              | 280 mm  | length base              |  |
| h <sub>1</sub> | 161 mm  | height                   |  |
| g              | 120 mm  | width housing body       |  |
|                | 7,04 kg | Weight                   |  |

### **Dimensions**

| b              | 80 mm   | width base            |
|----------------|---------|-----------------------|
| С              | 30 mm   | heigth base           |
| h              | 80 mm   | center height         |
| m              | 230 mm  | distance fixing bore  |
| S              | 0,625   | screw size            |
| S              | M16     | size of fixing screws |
| u              | 18 mm   | width slot            |
| V              | 23 mm   | length slot           |
| g <sub>3</sub> | 12,5 mm | Wall thickness        |