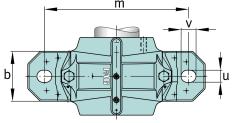

### **Dimensions**

| b              | 80 mm  | width base            |
|----------------|--------|-----------------------|
| С              | 30 mm  | heigth base           |
| h              | 80 mm  | center height         |
| m              | 230 mm | distance fixing bore  |
| S              | 0,625  | screw size            |
| S              | M16    | size of fixing screws |
| u              | 18 mm  | width slot            |
| V              | 23 mm  | length slot           |
| g <sub>3</sub> | 15 mm  | Wall thickness        |