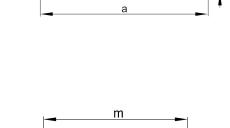

#### **Main Dimensions & Performance Data**

| D              | 125 mm   | outside diameter bearing |
|----------------|----------|--------------------------|
| а              | 275 mm   | length base              |
| h <sub>1</sub> | 158 mm   | height                   |
| g              | 105 mm   | width housing body       |
|                | 6,393 kg | Weight                   |

### **Dimensions**

| b              | 80 mm  | width base            |
|----------------|--------|-----------------------|
| С              | 30 mm  | heigth base           |
| h              | 80 mm  | center height         |
| m              | 230 mm | distance fixing bore  |
| S              | 0,625  | screw size            |
| S              | M16    | size of fixing screws |
| u              | 18 mm  | width slot            |
| V              | 23 mm  | length slot           |
| g <sub>3</sub> | 15 mm  | Wall thickness        |