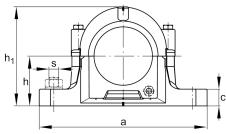

#### **Main Dimensions & Performance Data**

| D              | 125 mm   | outside diameter bearing |
|----------------|----------|--------------------------|
| а              | 275 mm   | length base              |
| h <sub>1</sub> | 158 mm   | height                   |
| g              | 105 mm   | width housing body       |
|                | 6,393 kg | Weight                   |

### **Dimensions**

| b              | 80 mm  | width base            |
|----------------|--------|-----------------------|
| С              | 30 mm  | heigth base           |
| h              | 80 mm  | center height         |
| m              | 230 mm | distance fixing bore  |
| S              | 0,625  | screw size            |
| S              | M16    | size of fixing screws |
| u              | 18 mm  | width slot            |
| V              | 23 mm  | length slot           |
| g <sub>3</sub> | 15 mm  | Wall thickness        |