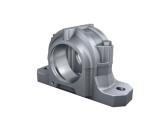

# SNV125-F-L

# Plummer block housing

Schaeffler ID: 0625417650000

Split plummer block housing for various bearing designs