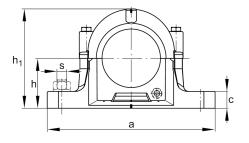

## Main Dimensions & Performance Data

| D   | 120 mm   | outside diameter bearing |
|-----|----------|--------------------------|
| а   | 275 mm   | length base              |
| h 1 | 155 mm   | height                   |
| g   | 115 mm   | width housing body       |
|     | 6,618 kg | Weight                   |

## Dimensions

| Dimensions     |         |                       |
|----------------|---------|-----------------------|
| b              | 80 mm   | width base            |
| С              | 30 mm   | heigth base           |
| h              | 80 mm   | center height         |
| m              | 230 mm  | distance fixing bore  |
| S              | 0,625   | screw size            |
| S              | M16     | size of fixing screws |
| u              | 18 mm   | width slot            |
| V              | 23 mm   | length slot           |
| g <sub>3</sub> | 12,5 mm | Wall thickness        |