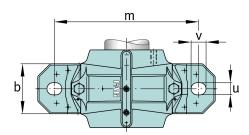

## Dimensions

| Dimensions     |         |                       |
|----------------|---------|-----------------------|
| b              | 80 mm   | width base            |
| С              | 30 mm   | heigth base           |
| h              | 80 mm   | center height         |
| m              | 230 mm  | distance fixing bore  |
| S              | 0,625   | screw size            |
| S              | M16     | size of fixing screws |
| u              | 18 mm   | width slot            |
| V              | 23 mm   | length slot           |
| g <sub>3</sub> | 12,5 mm | Wall thickness        |