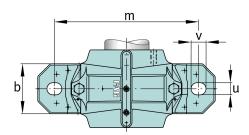

## Dimensions

| Differisions   |         |                       |
|----------------|---------|-----------------------|
| b              | 80 mm   | width base            |
| С              | 30 mm   | heigth base           |
| h              | 80 mm   | center height         |
| m              | 230 mm  | distance fixing bore  |
| S              | 0,625   | screw size            |
| S              | M16     | size of fixing screws |
| u              | 18 mm   | width slot            |
| V              | 23 mm   | length slot           |
| g <sub>3</sub> | 12,5 mm | Wall thickness        |