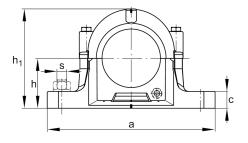

## Main Dimensions & Performance Data

| D   | 120 mm   | outside diameter bearing |
|-----|----------|--------------------------|
| а   | 275 mm   | length base              |
| h 1 | 155 mm   | height                   |
| g   | 115 mm   | width housing body       |
|     | 6,618 kg | Weight                   |

## Dimensions

| Differisions   |         |                       |
|----------------|---------|-----------------------|
| b              | 80 mm   | width base            |
| С              | 30 mm   | heigth base           |
| h              | 80 mm   | center height         |
| m              | 230 mm  | distance fixing bore  |
| S              | 0,625   | screw size            |
| S              | M16     | size of fixing screws |
| u              | 18 mm   | width slot            |
| V              | 23 mm   | length slot           |
| g <sub>3</sub> | 12,5 mm | Wall thickness        |