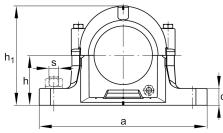

### **Main Dimensions & Performance Data**

| D              | 110 mm    | outside diameter bearing |  |
|----------------|-----------|--------------------------|--|
| 5              | 110 11111 | · ·                      |  |
| а              | 255 mm    | length base              |  |
| h <sub>1</sub> | 139 mm    | height                   |  |
| g              | 110 mm    | width housing body       |  |
|                | 4,859 kg  | Weight                   |  |

#### **Dimensions**

| b              | 70 mm   | width base            |
|----------------|---------|-----------------------|
| С              | 30 mm   | heigth base           |
| h              | 70 mm   | center height         |
| m              | 210 mm  | distance fixing bore  |
| S              | 0,625   | screw size            |
| S              | M16     | size of fixing screws |
| u              | 18 mm   | width slot            |
| V              | 23 mm   | length slot           |
| g <sub>3</sub> | 12,5 mm | Wall thickness        |