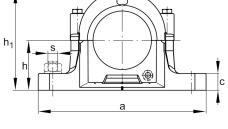

### **Main Dimensions & Performance Data**

| D              | 110 mm    | outside diameter bearing |  |
|----------------|-----------|--------------------------|--|
| 5              | 110 11111 | · ·                      |  |
| а              | 255 mm    | length base              |  |
| h <sub>1</sub> | 139 mm    | height                   |  |
| g              | 110 mm    | width housing body       |  |
|                | 4,859 kg  | Weight                   |  |

#### **Dimensions**

| b              | 70 mm   | width base            |
|----------------|---------|-----------------------|
| С              | 30 mm   | heigth base           |
| h              | 70 mm   | center height         |
| m              | 210 mm  | distance fixing bore  |
| S              | 0,625   | screw size            |
| S              | M16     | size of fixing screws |
| u              | 18 mm   | width slot            |
| V              | 23 mm   | length slot           |
| g <sub>3</sub> | 12,5 mm | Wall thickness        |