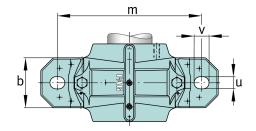

#### **Dimensions**

| b              | 70 mm   | width base            |
|----------------|---------|-----------------------|
| С              | 30 mm   | heigth base           |
| h              | 70 mm   | center height         |
| m              | 210 mm  | distance fixing bore  |
| S              | 0,625   | screw size            |
| S              | M16     | size of fixing screws |
| u              | 18 mm   | width slot            |
| V              | 23 mm   | length slot           |
| g <sub>3</sub> | 12,5 mm | Wall thickness        |