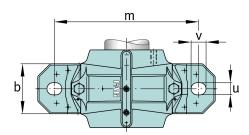

## Dimensions

| Dimensions     |         |                       |
|----------------|---------|-----------------------|
| b              | 70 mm   | width base            |
| С              | 28 mm   | heigth base           |
| h              | 70 mm   | center height         |
| m              | 210 mm  | distance fixing bore  |
| S              | 0,625   | screw size            |
| S              | M16     | size of fixing screws |
| u              | 18 mm   | width slot            |
| V              | 23 mm   | length slot           |
| g <sub>3</sub> | 12,5 mm | Wall thickness        |