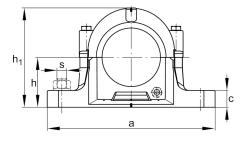

## Main Dimensions & Performance Data

| D   | 100 mm   | outside diameter bearing |
|-----|----------|--------------------------|
| а   | 255 mm   | length base              |
| h 1 | 133 mm   | height                   |
| g   | 105 mm   | width housing body       |
|     | 4,674 kg | Weight                   |

## Dimensions

| Dimensions     |         |                       |
|----------------|---------|-----------------------|
| b              | 70 mm   | width base            |
| С              | 28 mm   | heigth base           |
| h              | 70 mm   | center height         |
| m              | 210 mm  | distance fixing bore  |
| S              | 0,625   | screw size            |
| S              | M16     | size of fixing screws |
| u              | 18 mm   | width slot            |
| V              | 23 mm   | length slot           |
| g <sub>3</sub> | 12,5 mm | Wall thickness        |