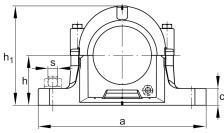

### **Main Dimensions & Performance Data**

| D              | 90 mm    | outside diameter bearing |  |
|----------------|----------|--------------------------|--|
| а              | 205 mm   | length base              |  |
| h <sub>1</sub> | 117 mm   | height                   |  |
| g              | 100 mm   | width housing body       |  |
|                | 3,263 kg | Weight                   |  |

### **Dimensions**

| b              | 60 mm   | width base            |
|----------------|---------|-----------------------|
| С              | 25 mm   | heigth base           |
| h              | 60 mm   | center height         |
| m              | 170 mm  | distance fixing bore  |
| S              | 0,5     | screw size            |
| S              | M12     | size of fixing screws |
| u              | 15 mm   | width slot            |
| V              | 20 mm   | length slot           |
| g <sub>3</sub> | 12,5 mm | Wall thickness        |