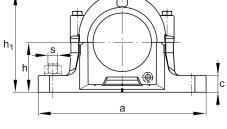

### **Main Dimensions & Performance Data**

| D              | 90 mm    | outside diameter bearing |  |
|----------------|----------|--------------------------|--|
| а              | 205 mm   | length base              |  |
| h <sub>1</sub> | 117 mm   | height                   |  |
| g              | 100 mm   | width housing body       |  |
|                | 3,263 kg | Weight                   |  |

### **Dimensions**

| b              | 60 mm   | width base            |
|----------------|---------|-----------------------|
| С              | 25 mm   | heigth base           |
| h              | 60 mm   | center height         |
| m              | 170 mm  | distance fixing bore  |
| S              | 0,5     | screw size            |
| S              | M12     | size of fixing screws |
| u              | 15 mm   | width slot            |
| V              | 20 mm   | length slot           |
| g <sub>3</sub> | 12,5 mm | Wall thickness        |