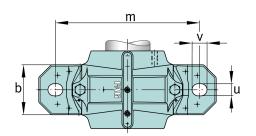

### **Dimensions**

| b              | 60 mm   | width base            |
|----------------|---------|-----------------------|
| С              | 25 mm   | heigth base           |
| h              | 60 mm   | center height         |
| m              | 170 mm  | distance fixing bore  |
| S              | 0,5     | screw size            |
| S              | M12     | size of fixing screws |
| u              | 15 mm   | width slot            |
| V              | 20 mm   | length slot           |
| g <sub>3</sub> | 12,5 mm | Wall thickness        |