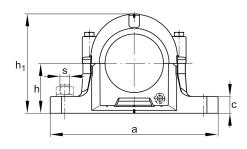

### **Main Dimensions & Performance Data**

| D              | 90 mm    | outside diameter bearing |
|----------------|----------|--------------------------|
| а              | 205 mm   | length base              |
| h <sub>1</sub> | 117 mm   | height                   |
| g              | 100 mm   | width housing body       |
|                | 3,263 kg | Weight                   |

### **Dimensions**

| b              | 60 mm   | width base            |
|----------------|---------|-----------------------|
| С              | 25 mm   | heigth base           |
| h              | 60 mm   | center height         |
| m              | 170 mm  | distance fixing bore  |
| S              | 0,5     | screw size            |
| S              | M12     | size of fixing screws |
| u              | 15 mm   | width slot            |
| V              | 20 mm   | length slot           |
| g <sub>3</sub> | 12,5 mm | Wall thickness        |