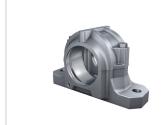

# ★ SNV090-F-L

## Plummer block housing

Schaeffler ID: 0625389850000

bearing designs

referred product

Split plummer block housing for various