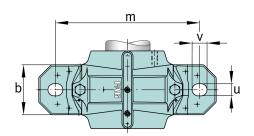

### **Dimensions**

| b              | 60 mm   | width base            |
|----------------|---------|-----------------------|
| С              | 25 mm   | heigth base           |
| h              | 60 mm   | center height         |
| m              | 170 mm  | distance fixing bore  |
| S              | 0,5     | screw size            |
| S              | M12     | size of fixing screws |
| u              | 15 mm   | width slot            |
| V              | 20 mm   | length slot           |
| g <sub>3</sub> | 12,5 mm | Wall thickness        |