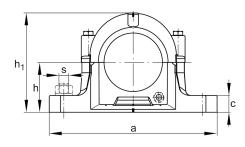

### **Main Dimensions & Performance Data**

| D              | 85 mm    | outside diameter bearing |  |
|----------------|----------|--------------------------|--|
| а              | 205 mm   | length base              |  |
| h <sub>1</sub> | 114 mm   | height                   |  |
| g              | 87 mm    | width housing body       |  |
|                | 2,864 kg | Weight                   |  |

### **Dimensions**

| b              | 60 mm   | width base            |
|----------------|---------|-----------------------|
| С              | 25 mm   | heigth base           |
| h              | 60 mm   | center height         |
| m              | 170 mm  | distance fixing bore  |
| S              | 0,5     | screw size            |
| S              | M12     | size of fixing screws |
| u              | 15 mm   | width slot            |
| V              | 20 mm   | length slot           |
| g <sub>3</sub> | 12,5 mm | Wall thickness        |