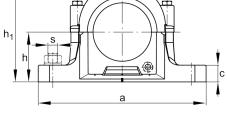

### **Main Dimensions & Performance Data**

| а              | 205 mm   | length base        |
|----------------|----------|--------------------|
| h <sub>1</sub> | 112 mm   | height             |
| g              | 85 mm    | width housing body |
|                | 2,918 kg | Weight             |

## **Dimensions**

| b | 60 mm  | width base               |
|---|--------|--------------------------|
| С | 25 mm  | heigth base              |
| D | 80 mm  | outside diameter bearing |
| h | 60 mm  | center height            |
| m | 170 mm | distance fixing bore     |
| S | 0,5    | screw size               |
| u | 15 mm  | width slot               |
| V | 20 mm  | length slot              |