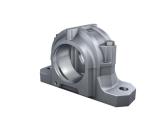

# SNV080-F-L

# Plummer block housing

Schaeffler ID: 0625379200000 Split plummer block housing for various bearing designs