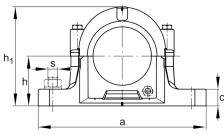

### **Main Dimensions & Performance Data**

| а              | 205 mm   | length base        |
|----------------|----------|--------------------|
| h <sub>1</sub> | 112 mm   | height             |
| g              | 85 mm    | width housing body |
|                | 2,918 kg | Weight             |

## **Dimensions**

| b | 60 mm  | width base               |
|---|--------|--------------------------|
| С | 25 mm  | heigth base              |
| D | 80 mm  | outside diameter bearing |
| h | 60 mm  | center height            |
| m | 170 mm | distance fixing bore     |
| S | 0,5    | screw size               |
| u | 15 mm  | width slot               |
| V | 20 mm  | length slot              |