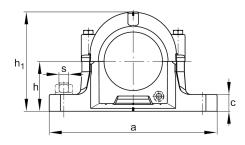

### **Main Dimensions & Performance Data**

| D              | 80 mm    | outside diameter bearing |
|----------------|----------|--------------------------|
| а              | 205 mm   | length base              |
| h <sub>1</sub> | 112 mm   | height                   |
| g              | 85 mm    | width housing body       |
|                | 2,918 kg | Weight                   |

### **Dimensions**

| b              | 60 mm   | width base            |
|----------------|---------|-----------------------|
| С              | 25 mm   | heigth base           |
| h              | 60 mm   | center height         |
| m              | 170 mm  | distance fixing bore  |
| S              | 0,5     | screw size            |
| S              | M12     | size of fixing screws |
| u              | 15 mm   | width slot            |
| V              | 20 mm   | length slot           |
| g <sub>3</sub> | 10,5 mm | Wall thickness        |