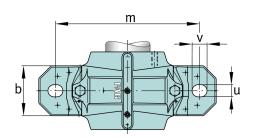

### **Dimensions**

| b              | 60 mm   | width base            |
|----------------|---------|-----------------------|
| С              | 25 mm   | heigth base           |
| h              | 60 mm   | center height         |
| m              | 170 mm  | distance fixing bore  |
| S              | 0,5     | screw size            |
| S              | M12     | size of fixing screws |
| u              | 15 mm   | width slot            |
| V              | 20 mm   | length slot           |
| g <sub>3</sub> | 10,5 mm | Wall thickness        |