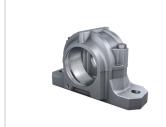

# ★ SNV080-F-L

## Plummer block housing

Schaeffler ID: 0625379200000

★ Preferred product

Split plummer block housing for various bearing designs