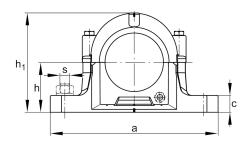

### **Main Dimensions & Performance Data**

| D              | 72 mm    | outside diameter bearing |
|----------------|----------|--------------------------|
| а              | 185 mm   | length base              |
| h <sub>1</sub> | 97 mm    | height                   |
| g              | 80 mm    | width housing body       |
|                | 2,207 kg | Weight                   |

#### **Dimensions**

| b              | 52 mm   | width base            |
|----------------|---------|-----------------------|
| С              | 22 mm   | heigth base           |
| h              | 50 mm   | center height         |
| m              | 150 mm  | distance fixing bore  |
| S              | 0,5     | screw size            |
| S              | M12     | size of fixing screws |
| u              | 15 mm   | width slot            |
| V              | 20 mm   | length slot           |
| g <sub>3</sub> | 10,5 mm | Wall thickness        |