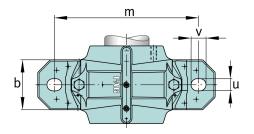

### **Main Dimensions & Performance Data**

| D              | 72 mm    | outside diameter bearing |
|----------------|----------|--------------------------|
| а              | 185 mm   | length base              |
| h <sub>1</sub> | 97 mm    | height                   |
| g              | 80 mm    | width housing body       |
|                | 2,207 kg | Weight                   |

#### **Dimensions**

| b              | 52 mm   | width base            |
|----------------|---------|-----------------------|
| С              | 22 mm   | heigth base           |
| h              | 50 mm   | center height         |
| m              | 150 mm  | distance fixing bore  |
| S              | 0,5     | screw size            |
| S              | M12     | size of fixing screws |
| u              | 15 mm   | width slot            |
| V              | 20 mm   | length slot           |
| g <sub>3</sub> | 10,5 mm | Wall thickness        |