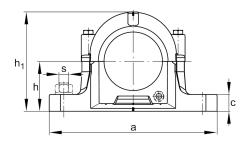

### **Main Dimensions & Performance Data**

| D              | 62 mm    | outside diameter bearing |  |
|----------------|----------|--------------------------|--|
| а              | 185 mm   | length base              |  |
| h <sub>1</sub> | 91 mm    | height                   |  |
| g              | 75 mm    | width housing body       |  |
|                | 2,011 kg | Weight                   |  |

### **Dimensions**

| b              | 52 mm   | width base            |
|----------------|---------|-----------------------|
| С              | 22 mm   | heigth base           |
| h              | 50 mm   | center height         |
| m              | 150 mm  | distance fixing bore  |
| S              | 0,5     | screw size            |
| S              | M12     | size of fixing screws |
| u              | 15 mm   | width slot            |
| V              | 20 mm   | length slot           |
| g <sub>3</sub> | 10,5 mm | Wall thickness        |