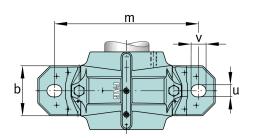

### **Main Dimensions & Performance Data**

| D              | 62 mm    | outside diameter bearing |  |
|----------------|----------|--------------------------|--|
| а              | 185 mm   | length base              |  |
| h <sub>1</sub> | 91 mm    | height                   |  |
| g              | 75 mm    | width housing body       |  |
|                | 2,011 kg | Weight                   |  |

### **Dimensions**

| b              | 52 mm   | width base            |
|----------------|---------|-----------------------|
| С              | 22 mm   | heigth base           |
| h              | 50 mm   | center height         |
| m              | 150 mm  | distance fixing bore  |
| S              | 0,5     | screw size            |
| S              | M12     | size of fixing screws |
| u              | 15 mm   | width slot            |
| V              | 20 mm   | length slot           |
| g <sub>3</sub> | 10,5 mm | Wall thickness        |