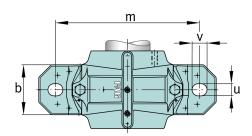

### **Dimensions**

| b              | 46 mm   | width base            |
|----------------|---------|-----------------------|
| С              | 19 mm   | heigth base           |
| h              | 40 mm   | center height         |
| m              | 130 mm  | distance fixing bore  |
| S              | 0,5     | screw size            |
| S              | M12     | size of fixing screws |
| u              | 15 mm   | width slot            |
| V              | 20 mm   | length slot           |
| g <sub>3</sub> | 10,5 mm | Wall thickness        |