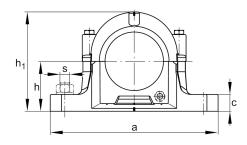

### **Main Dimensions & Performance Data**

| D              | 52 mm    | outside diameter bearing |  |
|----------------|----------|--------------------------|--|
| а              | 165 mm   | length base              |  |
| h <sub>1</sub> | 75 mm    | height                   |  |
| g              | 70 mm    | width housing body       |  |
|                | 1,469 kg | Weight                   |  |

### **Dimensions**

| b              | 46 mm   | width base            |
|----------------|---------|-----------------------|
| С              | 19 mm   | heigth base           |
| h              | 40 mm   | center height         |
| m              | 130 mm  | distance fixing bore  |
| S              | 0,5     | screw size            |
| S              | M12     | size of fixing screws |
| u              | 15 mm   | width slot            |
| V              | 20 mm   | length slot           |
| g <sub>3</sub> | 10,5 mm | Wall thickness        |