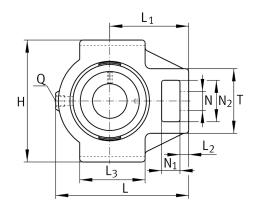

### **Dimensions**

| L <sub>1</sub> | 140 mm  | Distance shaft axis                   |
|----------------|---------|---------------------------------------|
| L <sub>2</sub> | 20 mm   | Length fixed link                     |
| L <sub>3</sub> | 120 mm  | Length guidance groove                |
| А              | 70 mm   | Width housing fixing side             |
| N <sub>1</sub> | 35 mm   | Width recess                          |
| N <sub>2</sub> | 70 mm   | Height recess                         |
| В              | 82,6 mm | Width inner ring                      |
| S <sub>1</sub> | 49,3 mm | Distance of raceway to locking collar |
| Т              | 110 mm  | Height housing fixing side            |
| Q              | M6      | Connection thread lubrication         |
| A <sub>2</sub> | 50 mm   | Width housing                         |
|                | 7,46 kg | Weight                                |
|                |         |                                       |

## Main Dimensions & Performance Data

| d | 80 mm  | Bore diameter |
|---|--------|---------------|
| Н | 184 mm | Height        |
| L | 230 mm | Length total  |

# **Mounting dimensions**

| A <sub>1</sub> | 28 mm    | Width guidance groove                    |
|----------------|----------|------------------------------------------|
|                | H13      | Width guidance groove clearance          |
| H <sub>1</sub> | 165 mm   | Distance guidance grooves                |
|                | 0,25 mm  | Upper distance guidance groove tolerance |
|                | -0,25 mm | Lower distance guidance groove tolerance |
| N              | 41 mm    | Fixing bore                              |