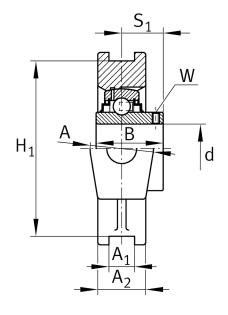

### **Dimensions**

| L <sub>1</sub> | 140 mm  | Distance shaft axis                   |
|----------------|---------|---------------------------------------|
| L <sub>2</sub> | 20 mm   | Length fixed link                     |
| L <sub>3</sub> | 120 mm  | Length guidance groove                |
| А              | 70 mm   | Width housing fixing side             |
| N <sub>1</sub> | 35 mm   | Width recess                          |
| N <sub>2</sub> | 70 mm   | Height recess                         |
| В              | 82,6 mm | Width inner ring                      |
| S <sub>1</sub> | 49,3 mm | Distance of raceway to locking collar |
| Т              | 110 mm  | Height housing fixing side            |
| Q              | M6      | Connection thread lubrication         |
| A <sub>2</sub> | 50 mm   | Width housing                         |
|                | 7,46 kg | Weight                                |
|                |         |                                       |

## Main Dimensions & Performance Data

| d | 80 mm  | Bore diameter |
|---|--------|---------------|
| Н | 184 mm | Height        |
| L | 230 mm | Length total  |

# **Mounting dimensions**

| A <sub>1</sub> | 28 mm    | Width guidance groove                    |
|----------------|----------|------------------------------------------|
|                | H13      | Width guidance groove clearance          |
| H <sub>1</sub> | 165 mm   | Distance guidance grooves                |
|                | 0,25 mm  | Upper distance guidance groove tolerance |
|                | -0,25 mm | Lower distance guidance groove tolerance |
| N              | 41 mm    | Fixing bore                              |