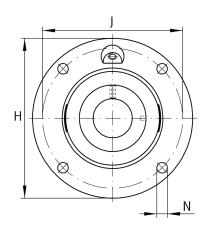

## Mounting dimensions

| J | 177 mm | Pitch circle diameter (holes) |
|---|--------|-------------------------------|
| Ν | 18 mm  | Fixing bore                   |
| Z | 150 mm | Diameter spigot               |
|   | h8     | Diameter spigot clearance     |
| n | 4      | Number of screwing holes      |