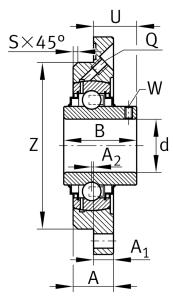

#### Dimensions

| А              | 32 mm   | Height housing                |
|----------------|---------|-------------------------------|
| A <sub>1</sub> | 18 mm   | Thickness of flange           |
| В              | 74,6 mm | Width                         |
| S              | 6 mm    | Chamfer width                 |
| Q              | Rp1/8   | Connection thread lubrication |
|                | 4,85 kg | Weight                        |

### Main Dimensions & Performance Data

| d               | 70 mm    | Bore diameter                     |
|-----------------|----------|-----------------------------------|
| Н               | 215 mm   | Height flange                     |
| U               | 44,4 mm  | Total height unit                 |
| C r             | 66.000 N | Basic dynamic load rating, radial |
| C <sub>0r</sub> | 44.000 N | Basic static load rating, radial  |
| C <sub>ur</sub> | 2.300 N  | Fatigue load limit, radial        |
|                 |          |                                   |