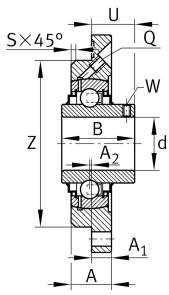

#### Dimensions

| А              | 25 mm   | Height housing                |
|----------------|---------|-------------------------------|
| A <sub>1</sub> | 12 mm   | Thickness of flange           |
| A <sub>2</sub> | 2 mm    | Distance raceway              |
| В              | 49,2 mm | Width                         |
| S              | 2 mm    | Chamfer width                 |
| Q              | M6      | Connection thread lubrication |
|                | 1,88 kg | Weight                        |

#### Main Dimensions & Performance Data

| d               | 45 mm    | Bore diameter                     |
|-----------------|----------|-----------------------------------|
| Н               | 155 mm   | Height flange                     |
| U               | 28,2 mm  | Total height unit                 |
| C <sub>r</sub>  | 32.500 N | Basic dynamic load rating, radial |
| C <sub>0r</sub> | 20.400 N | Basic static load rating, radial  |
| C <sub>ur</sub> | 680 N    | Fatigue load limit, radial        |