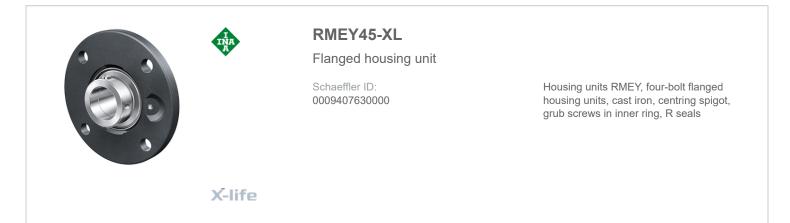

## Additional information

| 1              | Number of housings  |
|----------------|---------------------|
| ME09           | Housing             |
| GYE45-XL-KRR-B | Bearing designation |

The datasheet is only an overview of dimensions and basic load ratings of the selected product. Please always observe all further information and guidelines for this product. For further information you can use the contact form on our website.