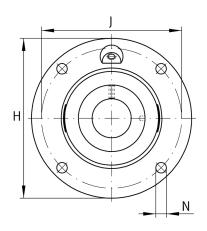

#### **Mounting dimensions**

| J | 130 mm | Pitch circle diameter (holes) |
|---|--------|-------------------------------|
| Ν | 14 mm  | Fixing bore                   |
| Z | 105 mm | Diameter spigot               |
|   | h8     | Diameter spigot clearance     |
| n | 4      | Number of screwing holes      |