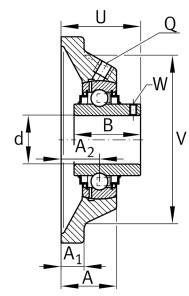

#### Dimensions

| А              | 52 mm   | Height housing                |
|----------------|---------|-------------------------------|
| A <sub>1</sub> | 18 mm   | Thickness of flange           |
| A <sub>2</sub> | 38 mm   | Distance raceway              |
| В              | 74,6 mm | Width                         |
| V              | 165 mm  | Shoulder diameter housing     |
| Q              | Rp1/8   | Connection thread lubrication |
|                | 5,31 kg | Weight                        |

### Main Dimensions & Performance Data

| d               | 70 mm    | Bore diameter                     |
|-----------------|----------|-----------------------------------|
| L               | 188 mm   | Flange width                      |
| U               | 82,4 mm  | Total height unit                 |
| C <sub>r</sub>  | 66.000 N | Basic dynamic load rating, radial |
| C <sub>0r</sub> | 44.000 N | Basic static load rating, radial  |
| C <sub>ur</sub> | 2.300 N  | Fatigue load limit, radial        |
|                 |          |                                   |