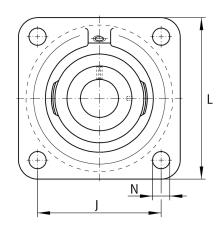

### **Mounting dimensions**

| J | 150 mm | Distance fixing bore     |
|---|--------|--------------------------|
| Ν | 18 mm  | Fixing bore              |
| n | 4      | Number of screwing holes |