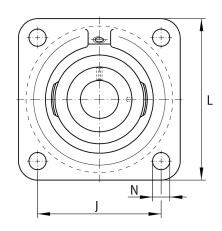

### **Mounting dimensions**

| J | 143 mm | Distance fixing bore     |
|---|--------|--------------------------|
| Ν | 18 mm  | Fixing bore              |
| n | 4      | Number of screwing holes |