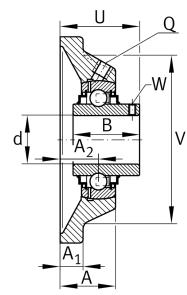

#### Dimensions

| А              | 47,5 mm | Height housing                |
|----------------|---------|-------------------------------|
| A <sub>1</sub> | 16 mm   | Thickness of flange           |
| A <sub>2</sub> | 34 mm   | Distance raceway              |
| В              | 65,1 mm | Width                         |
| V              | 150 mm  | Shoulder diameter housing     |
| Q              | Rp1/8   | Connection thread lubrication |
|                | 3,89 kg | Weight                        |

### Main Dimensions & Performance Data

| d               | 60 mm    | Bore diameter                     |
|-----------------|----------|-----------------------------------|
| L               | 175 mm   | Flange width                      |
| U               | 73,7 mm  | Total height unit                 |
| C <sub>r</sub>  | 56.000 N | Basic dynamic load rating, radial |
| C <sub>0r</sub> | 36.000 N | Basic static load rating, radial  |
| C <sub>ur</sub> | 1.870 N  | Fatigue load limit, radial        |
|                 |          |                                   |