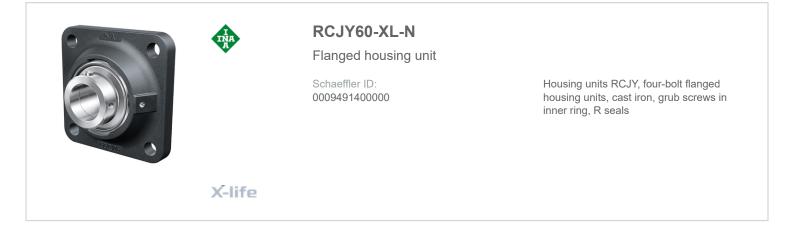

# SCHAEFFLER



## Technical information





#### Dimensions

| А              | 47,5 mm | Height housing                |
|----------------|---------|-------------------------------|
| A <sub>1</sub> | 16 mm   | Thickness of flange           |
| A <sub>2</sub> | 34 mm   | Distance raceway              |
| В              | 65,1 mm | Width                         |
| V              | 150 mm  | Shoulder diameter housing     |
| Q              | Rp1/8   | Connection thread lubrication |
|                | 3,89 kg | Weight                        |

### Main Dimensions & Performance Data

| d               | 60 mm    | Bore diameter                     |
|-----------------|----------|-----------------------------------|
| L               | 175 mm   | Flange width                      |
| U               | 7