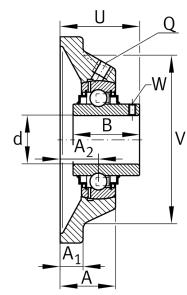

#### Dimensions

| А              | 41 mm   | Height housing                |
|----------------|---------|-------------------------------|
| A <sub>1</sub> | 13 mm   | Thickness of flange           |
| A <sub>2</sub> | 28 mm   | Distance raceway              |
| В              | 51,6 mm | Width                         |
| V              | 119 mm  | Shoulder diameter housing     |
| Q              | M6      | Connection thread lubrication |
|                | 2,44 kg | Weight                        |

### Main Dimensions & Performance Data

| d               | 50 mm    | Bore diameter                     |
|-----------------|----------|-----------------------------------|
| L               | 143 mm   | Flange width                      |
| U               | 60,6 mm  | Total height unit                 |
| C <sub>r</sub>  | 37.500 N | Basic dynamic load rating, radial |
| C <sub>0r</sub> | 23.200 N | Basic static load rating, radial  |
| C <sub>ur</sub> | 1.210 N  | Fatigue load limit, radial        |
|                 |          |                                   |