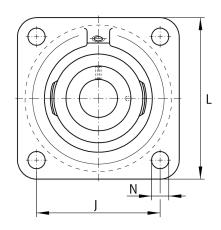

### **Mounting dimensions**

| J | 111 mm | Distance fixing bore     |
|---|--------|--------------------------|
| Ν | 18 mm  | Fixing bore              |
| n | 4      | Number of screwing holes |