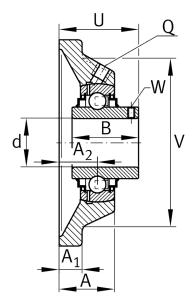

#### **Dimensions**

| A              | 35 mm   | Height housing                |
|----------------|---------|-------------------------------|
| A <sub>1</sub> | 13 mm   | Thickness of flange           |
| A <sub>2</sub> | 24 mm   | Distance raceway              |
| В              | 49,2 mm | Width                         |
| V              | 116 mm  | Shoulder diameter housing     |
| Q              | Rp1/8   | Connection thread lubrication |
|                | 2,15 kg | Weight                        |

#### **Main Dimensions & Performance Data**

| d               | 45 mm    | Bore diameter                     |
|-----------------|----------|-----------------------------------|
| L               | 137 mm   | Flange width                      |
| U               | 54,2 mm  | Total height unit                 |
| C <sub>r</sub>  | 34.500 N | Basic dynamic load rating, radial |
| C <sub>0r</sub> | 20.400 N | Basic static load rating, radial  |
| C ur            | 680 N    | Fatigue load limit, radial        |