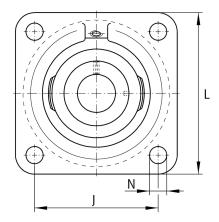

#### **Main Dimensions & Performance Data**

| d               | 45 mm    | Bore diameter                     |
|-----------------|----------|-----------------------------------|
| L               | 137 mm   | Flange width                      |
| U               | 54,2 mm  | Total height unit                 |
| C <sub>r</sub>  | 34.500 N | Basic dynamic load rating, radial |
| C <sub>0r</sub> | 20.400 N | Basic static load rating, radial  |
| C ur            | 680 N    | Fatigue load limit, radial        |

#### **Mounting dimensions**

| J | 105 mm | Distance fixing bore     |
|---|--------|--------------------------|
| N | 14 mm  | Fixing bore              |
| n | 4      | Number of screwing holes |