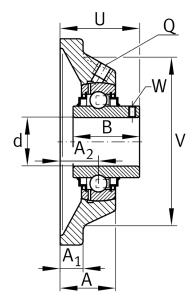

#### **Dimensions**

| Α              | 36,5 mm | Height housing                |
|----------------|---------|-------------------------------|
| A <sub>1</sub> | 13 mm   | Thickness of flange           |
| A <sub>2</sub> | 24 mm   | Distance raceway              |
| В              | 49,2 mm | Width                         |
| V              | 110 mm  | Shoulder diameter housing     |
| Q              | M6      | Connection thread lubrication |
|                | 1,87 kg | Weight                        |

### **Main Dimensions & Performance Data**

| d               | 40 mm    | Bore diameter                     |
|-----------------|----------|-----------------------------------|
| L               | 130 mm   | Flange width                      |
| U               | 54,2 mm  | Total height unit                 |
| C <sub>r</sub>  | 34.500 N | Basic dynamic load rating, radial |
| C <sub>0r</sub> | 19.800 N | Basic static load rating, radial  |
| C ur            | 840 N    | Fatigue load limit, radial        |