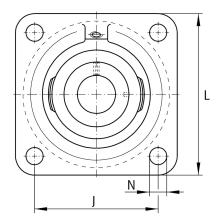

#### **Dimensions**

| Α              | 36,5 mm | Height housing                |
|----------------|---------|-------------------------------|
| A <sub>1</sub> | 13 mm   | Thickness of flange           |
| A <sub>2</sub> | 24 mm   | Distance raceway              |
| В              | 49,2 mm | Width                         |
| V              | 110 mm  | Shoulder diameter housing     |
| Q              | M6      | Connection thread lubrication |
|                | 1,87 kg | Weight                        |

### **Mounting dimensions**

| J | 101,5 mm | Distance fixing bore     |
|---|----------|--------------------------|
| N | 14 mm    | Fixing bore              |
| n | 4        | Number of screwing holes |