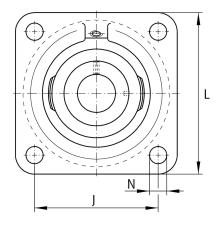

#### **Dimensions**

| А              | 30,5 mm | Height housing                |
|----------------|---------|-------------------------------|
| A <sub>1</sub> | 12,5 mm | Thickness of flange           |
| A <sub>2</sub> | 21 mm   | Distance raceway              |
| В              | 42,9 mm | Width                         |
| V              | 100 mm  | Shoulder diameter housing     |
| Q              | M6      | Connection thread lubrication |
|                | 1,41 kg | Weight                        |

## **Mounting dimensions**

| J | 92 mm | Distance fixing bore     |
|---|-------|--------------------------|
| N | 14 mm | Fixing bore              |
| n | 4     | Number of screwing holes |