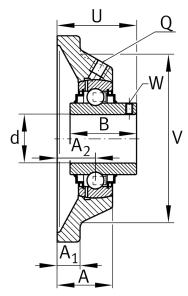

#### **Dimensions**

| А              | 30,5 mm | Height housing                |
|----------------|---------|-------------------------------|
| A <sub>1</sub> | 12,5 mm | Thickness of flange           |
| A <sub>2</sub> | 21 mm   | Distance raceway              |
| В              | 42,9 mm | Width                         |
| V              | 100 mm  | Shoulder diameter housing     |
| Q              | M6      | Connection thread lubrication |
|                | 1,41 kg | Weight                        |

## **Main Dimensions & Performance Data**

| d               | 35 mm    | Bore diameter                     |
|-----------------|----------|-----------------------------------|
| L               | 118 mm   | Flange width                      |
| U               | 46,4 mm  | Total height unit                 |
| C <sub>r</sub>  | 27.500 N | Basic dynamic load rating, radial |
| C <sub>0r</sub> | 15.300 N | Basic static load rating, radial  |
| C ur            | 650 N    | Fatigue load limit, radial        |