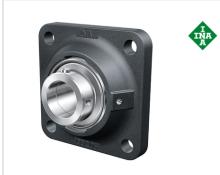

# RCJY35-XL-N

# Flanged housing unit

Schaeffler ID: 0008584120000 Housing units RCJY, four-bolt flanged housing units, cast iron, grub screws in inner ring, R seals

X-life