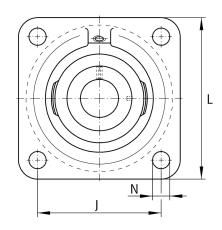

#### **Mounting dimensions**

| J | 70 mm   | Distance fixing bore     |
|---|---------|--------------------------|
| Ν | 11.5 mm | Fixing bore              |
| n | 4       | Number of screwing holes |