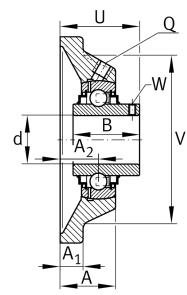

#### Dimensions

| A              | 29 mm   | Height housing                |
|----------------|---------|-------------------------------|
| A <sub>1</sub> | 11 mm   | Thickness of flange           |
| A <sub>2</sub> | 19 mm   | Distance raceway              |
| В              | 34,1 mm | Width                         |
| V              | 74 mm   | Shoulder diameter housing     |
| Q              | M6      | Connection thread lubrication |
|                | 0,76 kg | Weight                        |

### Main Dimensions & Performance Data

| d               | 25 mm    | Bore diameter                     |
|-----------------|----------|-----------------------------------|
| L               | 95 mm    | Flange width                      |
| U               | 38,8 mm  | Total height unit                 |
| C <sub>r</sub>  | 14.000 N | Basic dynamic load rating, radial |
| C <sub>0r</sub> | 7.800 N  | Basic static load rating, radial  |
| C <sub>ur</sub> | 335 N    | Fatigue load limit, radial        |
|                 |          |                                   |