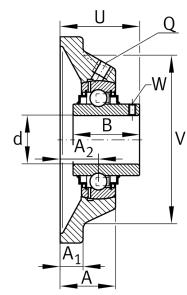

#### Dimensions

| А              | 29 mm   | Height housing                |
|----------------|---------|-------------------------------|
| A <sub>1</sub> | 10 mm   | Thickness of flange           |
| A <sub>2</sub> | 19 mm   | Distance raceway              |
| В              | 31 mm   | Width                         |
| V              | 68 mm   | Shoulder diameter housing     |
| Q              | M6      | Connection thread lubrication |
|                | 0,57 kg | Weight                        |

## Main Dimensions & Performance Data

| d               | 20 mm    | Bore diameter                     |
|-----------------|----------|-----------------------------------|
| L               | 86 mm    | Flange width                      |
| U               | 37,3 mm  | Total height unit                 |
| C <sub>r</sub>  | 13.600 N | Basic dynamic load rating, radial |
| C <sub>0r</sub> | 6.600 N  | Basic static load rating, radial  |
| C <sub>ur</sub> | 345 N    | Fatigue load limit, radial        |
|                 |          |                                   |