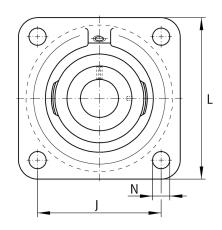

#### Dimensions

| А              | 29 mm   | Height housing                |
|----------------|---------|-------------------------------|
| A <sub>1</sub> | 10 mm   | Thickness of flange           |
| A <sub>2</sub> | 19 mm   | Distance raceway              |
| В              | 31 mm   | Width                         |
| V              | 68 mm   | Shoulder diameter housing     |
| Q              | M6      | Connection thread lubrication |
|                | 0,57 kg | Weight                        |

### **Mounting dimensions**

| J | 63,5 mm | Distance fixing bore     |
|---|---------|--------------------------|
| Ν | 11.5 mm | Fixing bore              |
| n | 4       | Number of screwing holes |